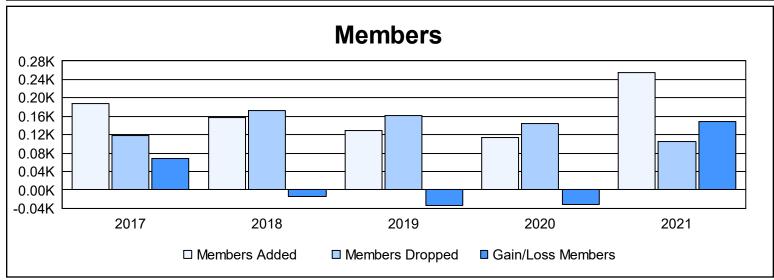

District 60 B As of June 2021 Cumulative

| Year      | New<br>Clubs | Dropped<br>Clubs | Gain/<br>Loss<br>Clubs | New<br>Members | Charter<br>Members | Reinstate<br>Members | Transfer<br>Members | Total<br>Member<br>Added | Total<br>Members<br>Dropped | Gain/<br>Loss<br>Members |
|-----------|--------------|------------------|------------------------|----------------|--------------------|----------------------|---------------------|--------------------------|-----------------------------|--------------------------|
| 2016-2017 | 0            | 0                | 0                      | 181            | 0                  | 3                    | 3                   | 187                      | 118                         | 69                       |
| 2017-2018 | 1            | 1                | 0                      | 124            | 25                 | 7                    | 2                   | 158                      | 173                         | -15                      |
| 2018-2019 | 1            | 1                | 0                      | 89             | 30                 | 7                    | 2                   | 128                      | 162                         | -34                      |
| 2019-2020 | 0            | 0                | 0                      | 108            | 0                  | 4                    | 2                   | 114                      | 145                         | -31                      |
| 2020-2021 | 0            | 0                | 0                      | 250            | 0                  | 4                    | 1                   | 255                      | 106                         | 149                      |
| Average   | 0            | 0                | 0                      | 150            | 11                 | 5                    | 2                   | 168                      | 141                         | 28                       |