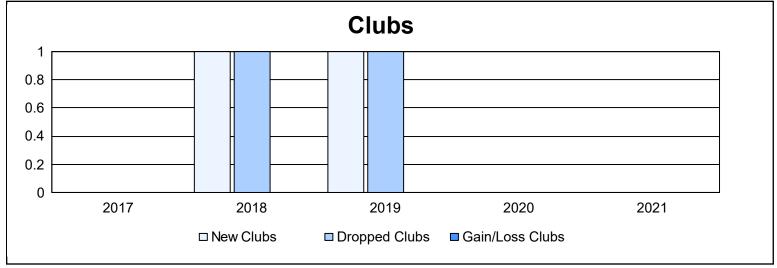

District 60 B As of June 2021 Cumulative

| Year      | New<br>Clubs | Dropped<br>Clubs | Gain/<br>Loss<br>Clubs | New<br>Members | Charter<br>Members | Reinstate<br>Members | Transfer<br>Members | Total<br>Member<br>Added | Total<br>Members<br>Dropped | Gain/<br>Loss<br>Members |
|-----------|--------------|------------------|------------------------|----------------|--------------------|----------------------|---------------------|--------------------------|-----------------------------|--------------------------|
| 2016-2017 | 0            | 0                | 0                      | 181            | 0                  | 3                    | 3                   | 187                      | 118                         | 69                       |
| 2017-2018 | 1            | 1                | 0                      | 124            | 25                 | 7                    | 2                   | 158                      | 173                         | -15                      |
| 2018-2019 | 1            | 1                | 0                      | 89             | 30                 | 7                    | 2                   | 128                      | 162                         | -34                      |
| 2019-2020 | 0            | 0                | 0                      | 108            | 0                  | 4                    | 2                   | 114                      | 145                         | -31                      |
| 2020-2021 | 0            | 0                | 0                      | 250            | 0                  | 4                    | 1                   | 255                      | 106                         | 149                      |
| Average   | 0            | 0                | 0                      | 150            | 11                 | 5                    | 2                   | 168                      | 141                         | 28                       |